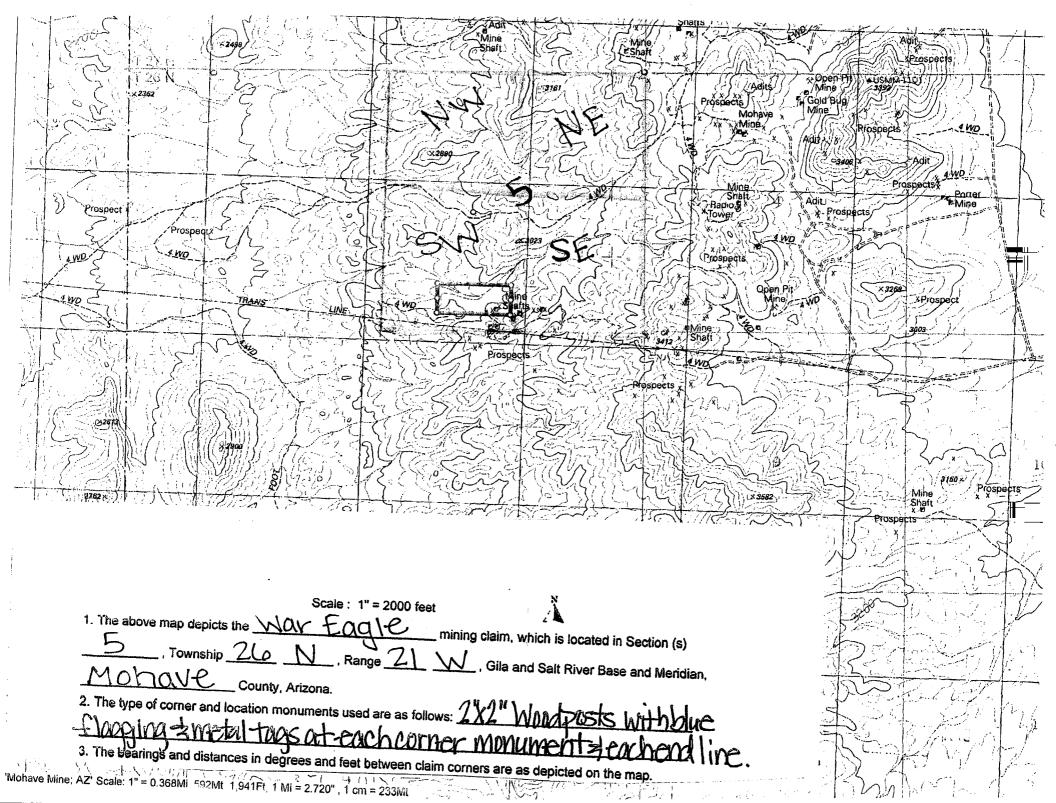

War Eagle, AMC #413292 - Located in sec. 5, Township 26N, Range 21W

| Arizona.<br>Dated this29th day ofFebruary, 2012 |  |
|-------------------------------------------------|--|
| Signature(s) of Grantor(s):                     |  |
|                                                 |  |
| Jessica J. Shuman (agent for GRE, Inc.)         |  |