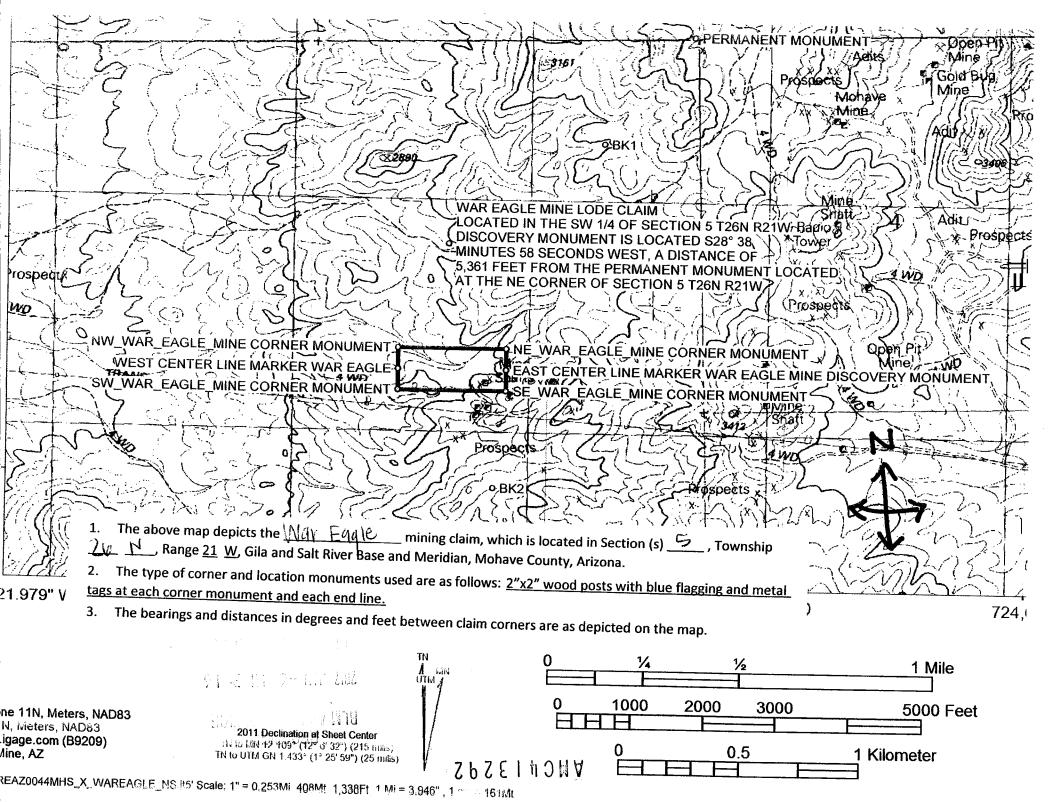

War Eagle, AMC #413292 - Located in sec. 5, Township 26N, Range 21W

| Arizona.<br>Dated this29th day ofFebruary, 2012 |  |
|-------------------------------------------------|--|
| Signature(s) of Grantor(s):                     |  |
|                                                 |  |
| Jessica J. Shuman (agent for GRE, Inc.)         |  |