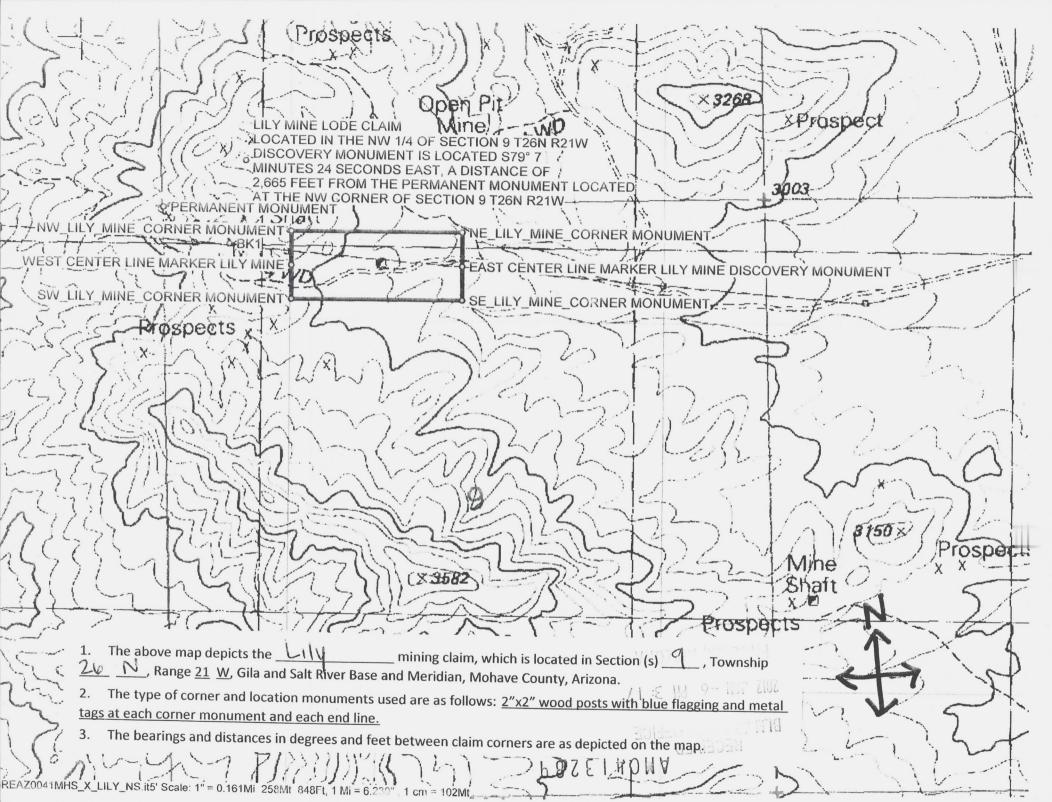

|                            |                |



Form MCF100

### CORRECTED COPY OF LOCATION NOTICE

NOTICE IS HEREBY GIVEN that the \_\_IRON KING

AMENDMENT LOCATION NOTICE FOR LODE MINING CLAIM

| In regards to 3800 (9310) RE AMC 413290 lode mining claim has                                                                                                                                                                                                                                                                                                                                                                                                                                                                                                                                                                          | Date                 | ,