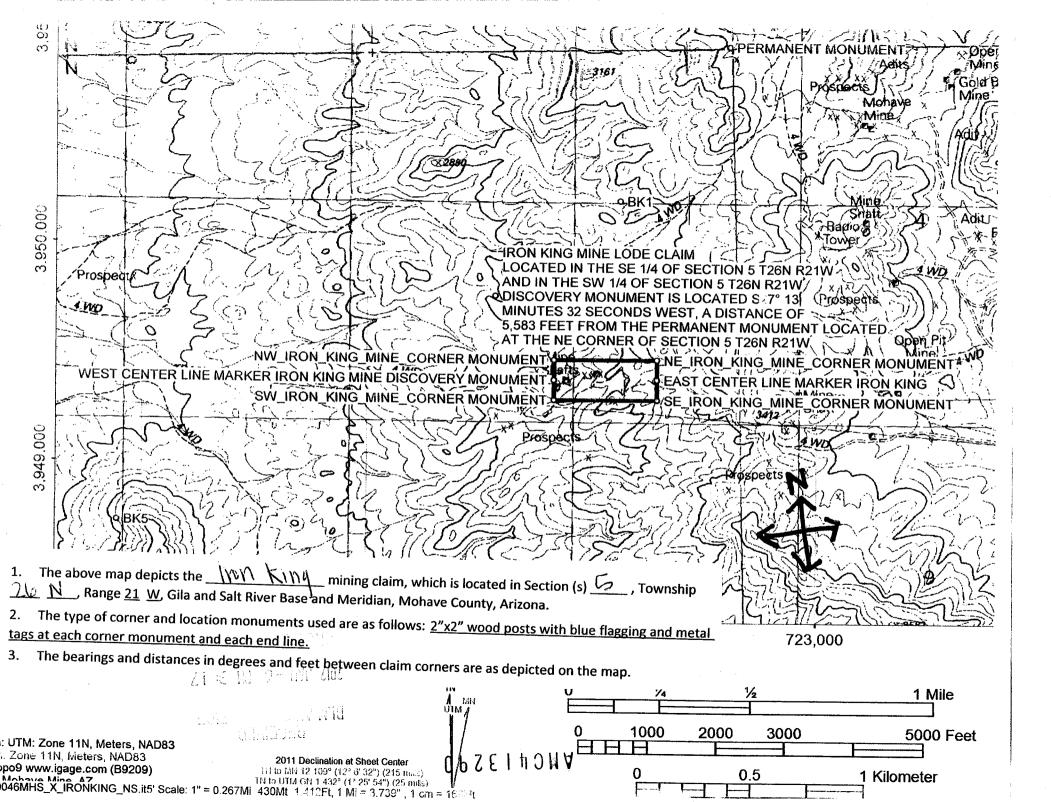

War Eagle, AMC #413292 - Located in sec. 5, Township 26N, Range 21W

| Arizona.<br>Dated this29th day ofFebruary, 2012 |  |
|-------------------------------------------------|--|
| Signature(s) of Grantor(s):                     |  |
|                                                 |  |
| Jessica J. Shuman (agent for GRE, Inc.)         |  |