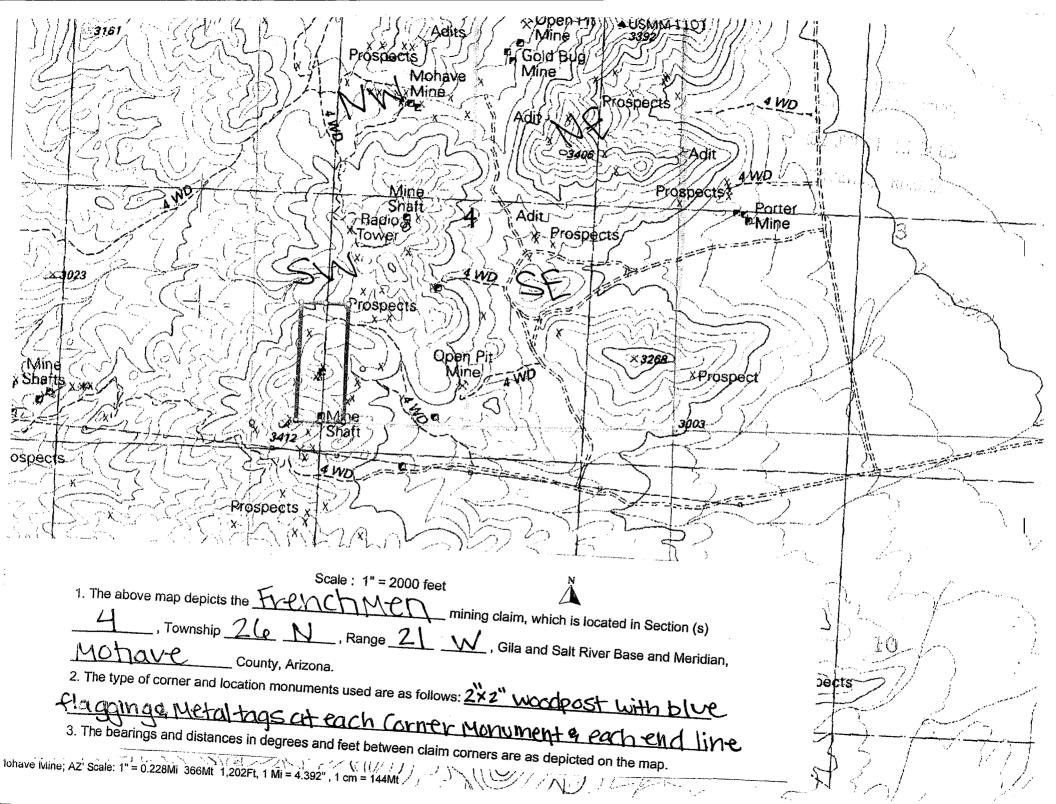

|                                                                             |                             |         | Ī            |



|                                                                           |                                       |             | 256J                                   |             |
|---------------------------------------------------------------------------|---------------------------------------|-------------|----------------------------------------|-------------|
| LOCATION NOTICE FOR LODE MINING CLAIM                                     |                                       |             | ************************************** |             |
| NOTICE IS HEREBY GIVEN that the <u>Frenchmen Mine</u>                     | BLM                                   |             |                                        |             |
| lode mining claim has been located