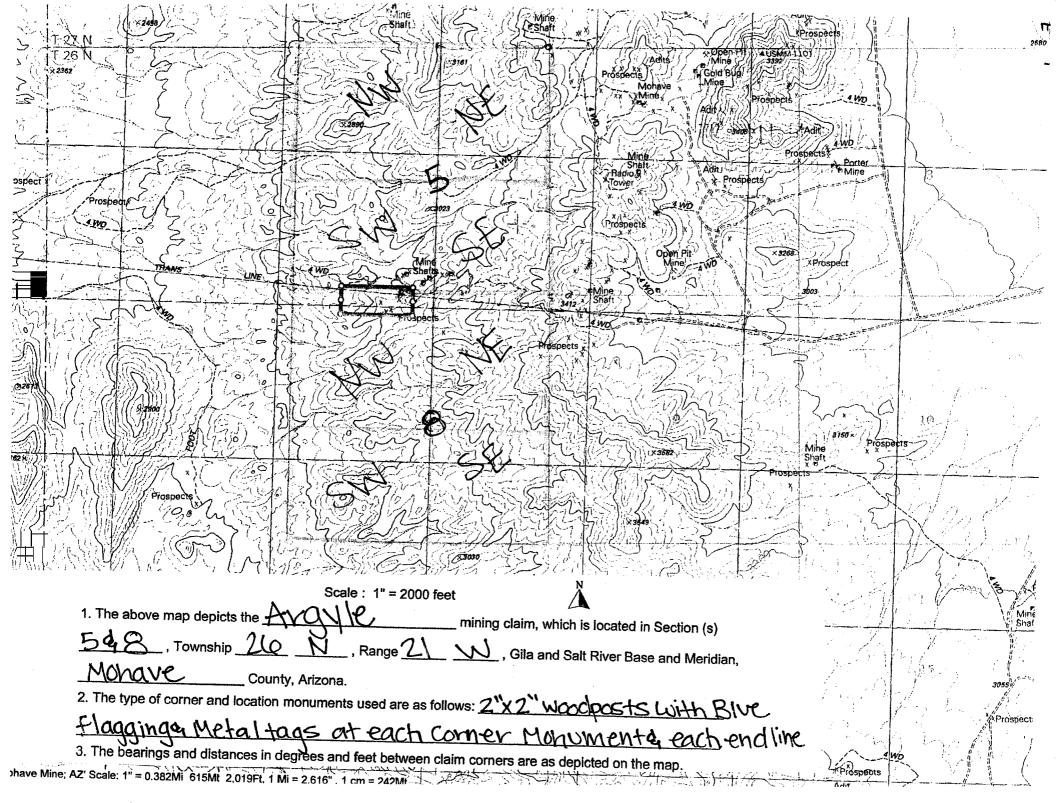

War Eagle, AMC #413292 - Located in sec. 5, Township 26N, Range 21W

| Arizona.<br>Dated this29th day ofFebruary, 2012 |  |
|-------------------------------------------------|--|
| Signature(s) of Grantor(s):                     |  |
|                                                 |  |
| Jessica J. Shuman (agent for GRE, Inc.)         |  |