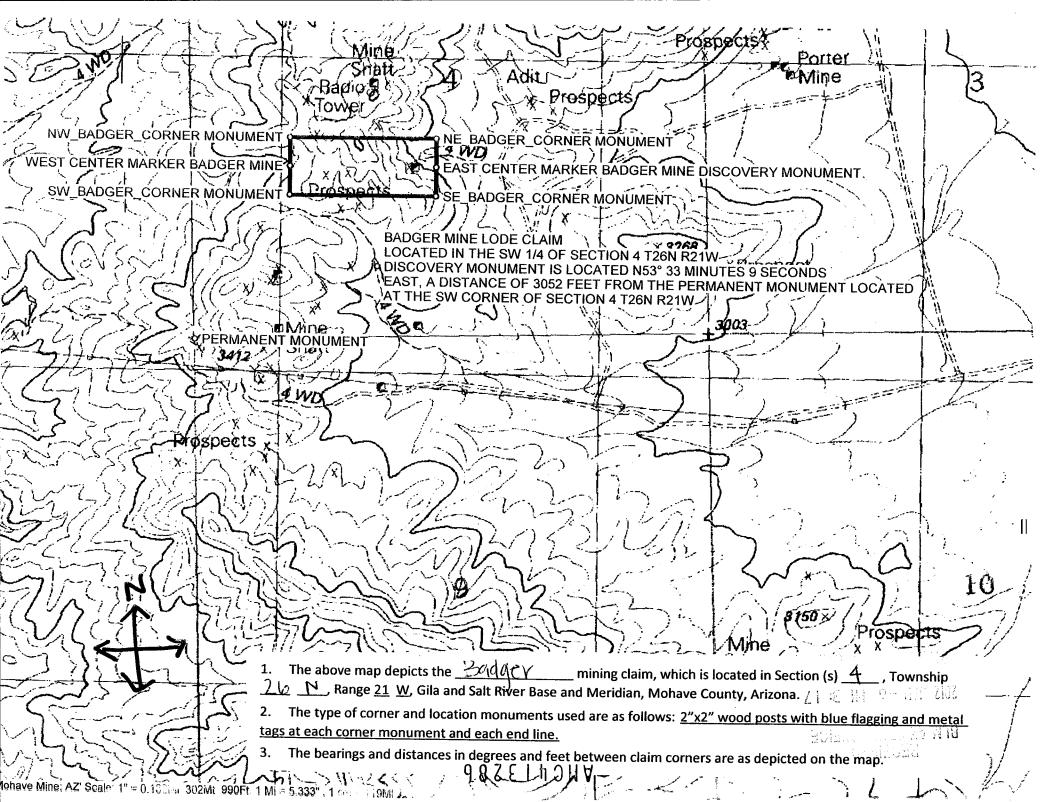

War Eagle, AMC #413292 - Located in sec. 5, Township 26N, Range 21W

| Arizona.<br>Dated this29th day ofFebruary, 2012 |  |
|-------------------------------------------------|--|
| Signature(s) of Grantor(s):                     |  |
|                                                 |  |
| Jessica J. Shuman (agent for GRE, Inc.)         |  |