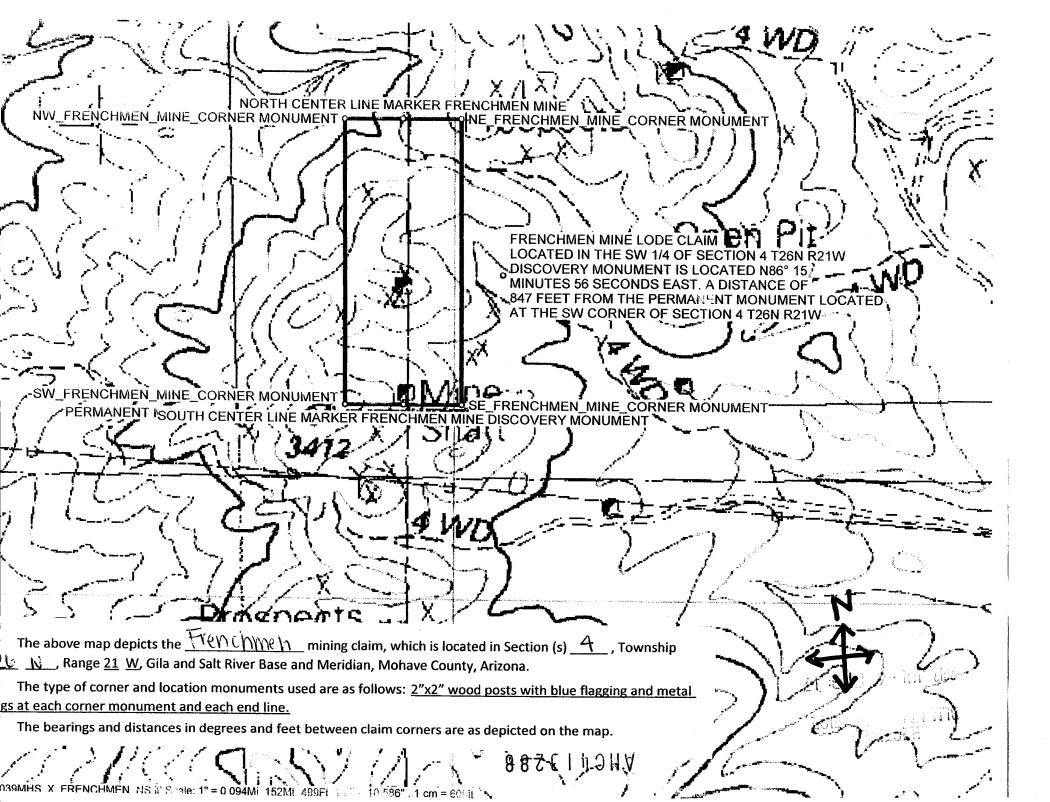

War Eagle, AMC #413292 - Located in sec. 5, Township 26N, Range 21W

| Arizona.<br>Dated this29th day ofFebruary, 2012 |  |
|-------------------------------------------------|--|
| Signature(s) of Grantor(s):                     |  |
|                                                 |  |
| Jessica J. Shuman (agent for GRE, Inc.)         |  |