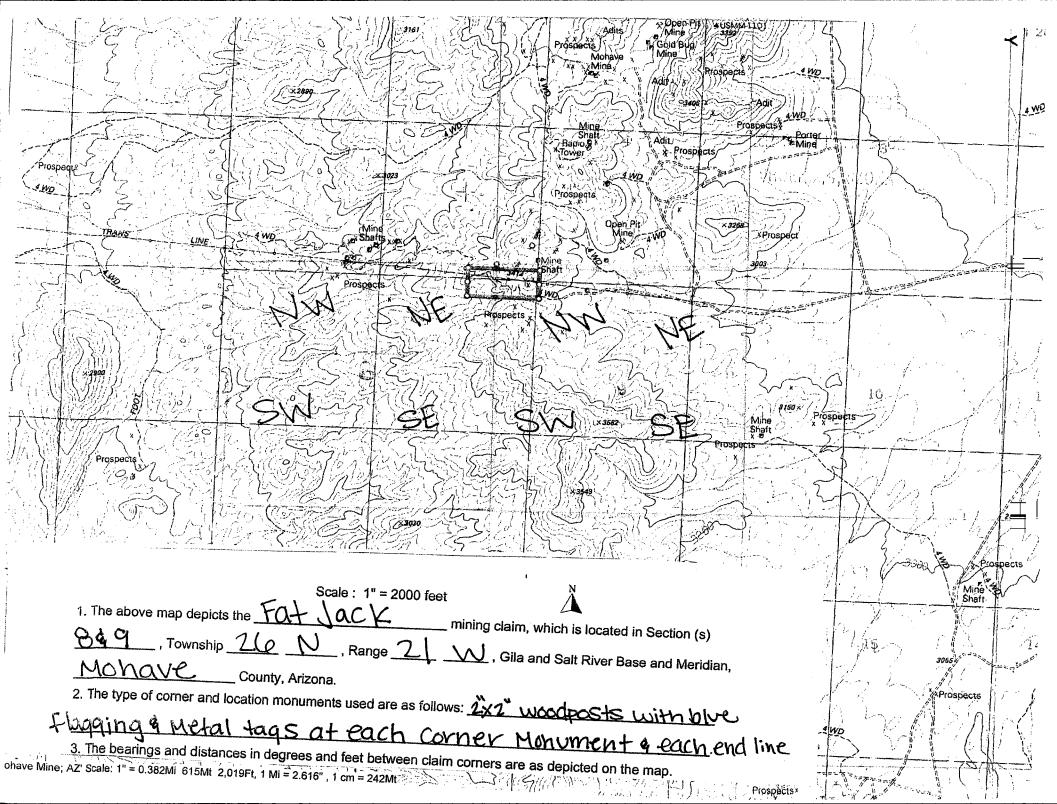

ning its locality are as follows: DISCOVERY MONUMENT IS 6 MINUTES 14 SECONDS EAST, A DISTANCE OF 989 FEET FROM THE LOCATED AT THE NW CORNER OF SECTION 9 T 26 N R 21 W  DATED AND POSTED on the ground this day of day of CCM_D | LOCATED S                                                                                   | S 66 DEGREES<br>NT MONUMENT                                          |
| /                                                                                                                                                                                                                                              |                                                                                             |                                                                      |



| LOCATION NOTICE FOR LODE MINING CLAIM                                                                     |                                                     |             |             |                    |               |
|-----------------------------------------------------------------------------------------------------------|-----------------------------------------------------|-------------|-------------|--------------------|---------------|
|                                                                                                           |                                                     |             |             | <i>6.</i> <b>3</b> |               |
| NOTICE IS HEREBY GIVEN that the Fat Jack                                                                  | B