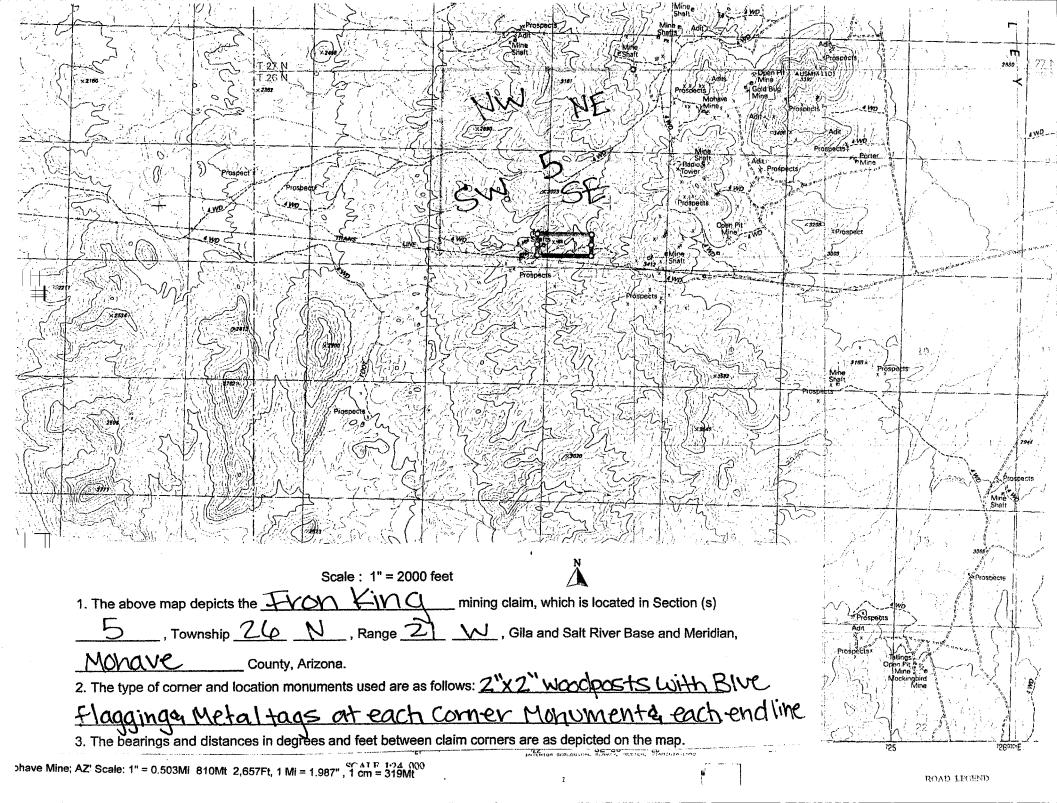

#### **NOTICE**

Jessica Shuman

This Decision Affects Those Claims

2091 Murray Holladay Rd Ste 22

Shown in the Block Below.

Salt Lake City, UT 84117

:

AMC413290 Iron King

War Eagle, AMC #413292 - Located in sec. 5, Township 26N, Range 21W

| Arizona.<br>Dated this29th day ofFebruary, 2012 |  |
|-------------------------------------------------|--|
| Signature(s) of Grantor(s):                     |  |
|                                                 |  |
| Jessica J. Shuman (agent for GRE, Inc.)         |  |