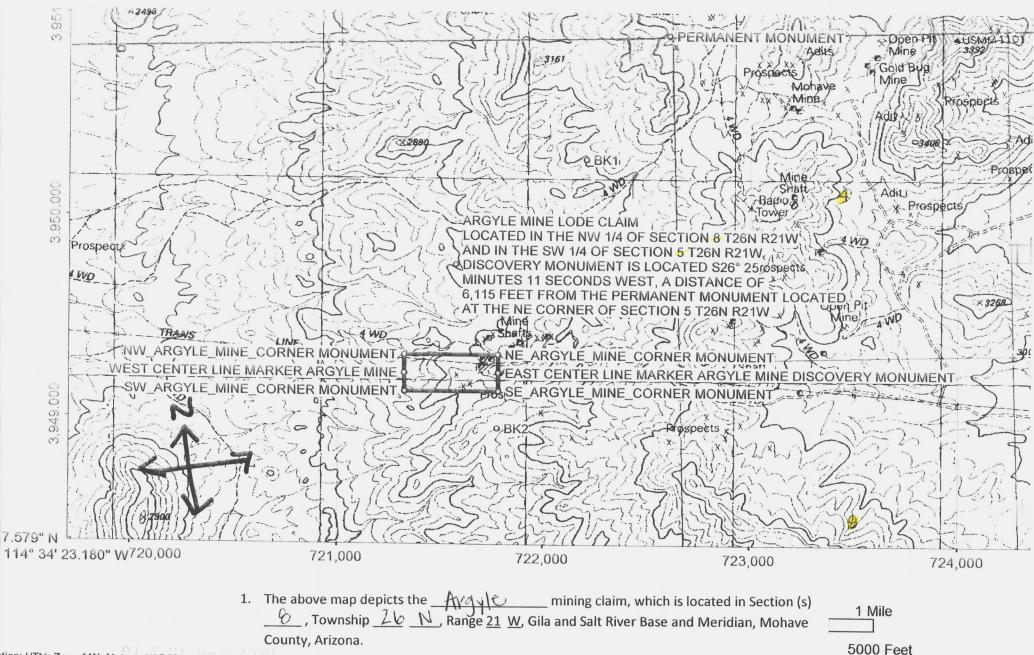

CERTIFIED MAIL - RETURN RECEIPT REQUESTED 7014 0150 0000 5453 3765

NOTICE

JAMES K. MOSS MELANIE D. MOSS 299 RIDGE RD. WAVERLY, NY 14892-9718

BADGER MINE, IRON KING AMC413286, AMC413290